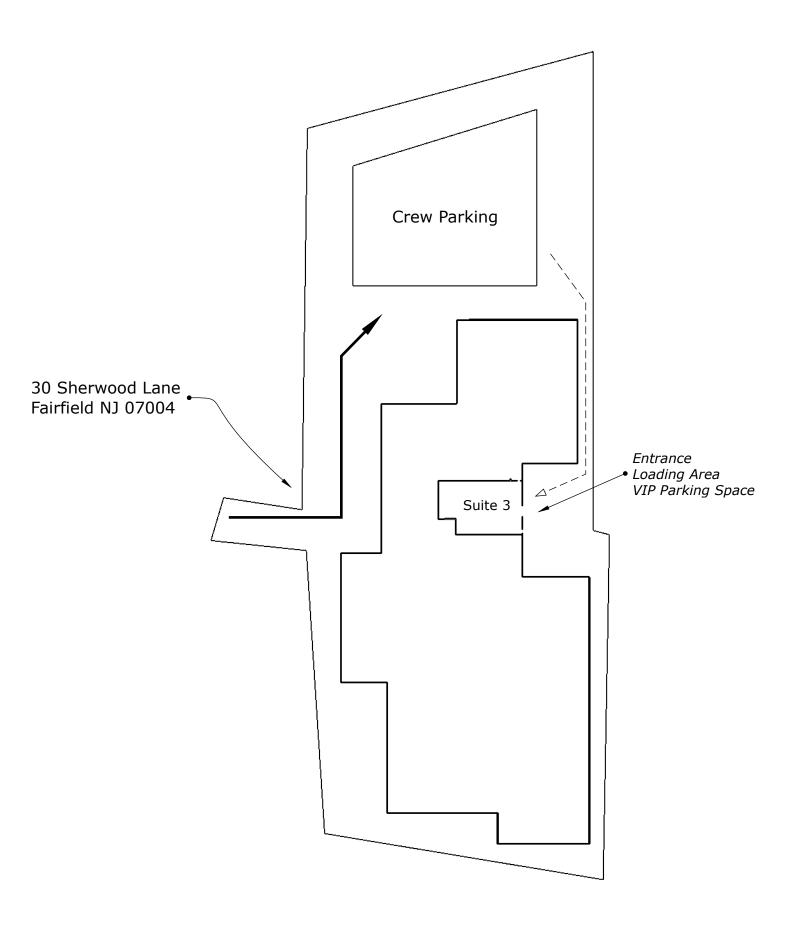

The Lighting League, LLC 30 Sherwood Lane, Suite 3 Fairfield, NJ 07004

|         |   | REVISIONS |         |  |   |  |
|---------|---|-----------|---------|--|---|--|
|         |   | MM/DD/YY  | REMARKS |  | 2 |  |
|         | 1 | //        |         |  |   |  |
|         | 2 | //        |         |  |   |  |
|         | 3 | //        |         |  |   |  |
| Parking | 4 | //        |         |  |   |  |
| e       | 5 | //        |         |  | · |  |