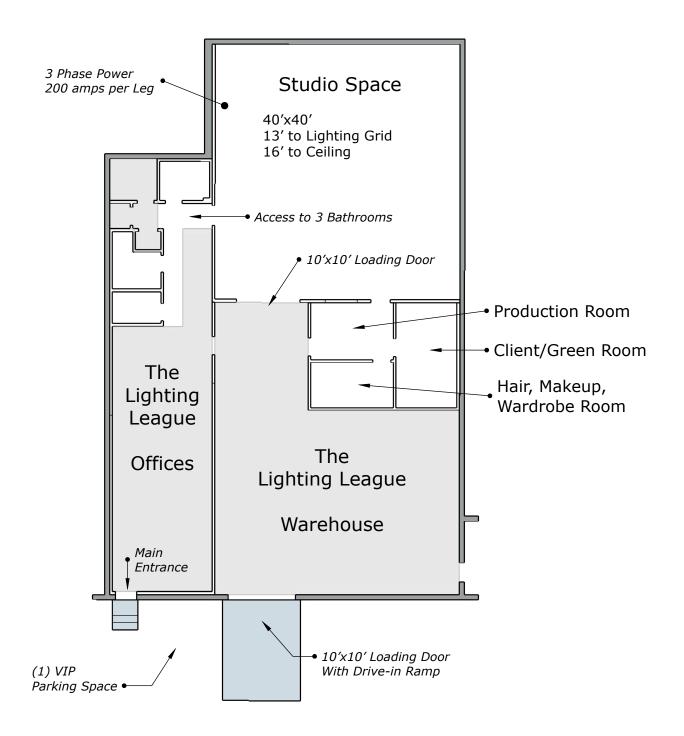

|                                                                              |              |   |          | REVISIONS |  |   |
|------------------------------------------------------------------------------|--------------|---|----------|-----------|--|---|
| The Lighting League, LLC<br>30 Sherwood Lane, Suite 3<br>Fairfield, NJ 07004 |              |   | MM/DD/YY | REMARKS   |  | - |
|                                                                              |              | 1 | //       |           |  |   |
|                                                                              |              | 2 | //       |           |  |   |
|                                                                              |              | 3 | //       |           |  |   |
|                                                                              | Studio Space | 4 | //       |           |  |   |
|                                                                              | -            | 5 | / /      |           |  |   |